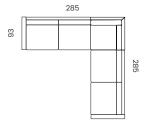

#### CONFIGURATION B

192CM SOFA 1 LEFT ARM, 2 BACKS / 2 SEATS + 93CM SQUARE CORNER + 192CM SOFA 1 RIGHT ARM, 2 BACKS / 2 SEATS