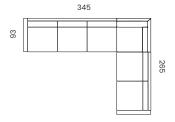

### CONFIGURATION C

252CM SOFA 1 LEFT ARM, 3 BACKS / 3 SEATS + 93CM SQUARE CORNER + 172CM SOFA 1 RIGHT ARM, 2 BACKS / 2 SEATS