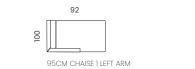

### CONFIGURATION A

172CM SOFA 1 RIGHT ARM, 2 BACKS / 2 SEATS + 95CM CHAISE 1 LEFT ARM