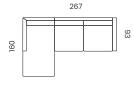

### CONFIGURATION A

172CM SOFA 1 RIGHT ARM, 2 BACKS / 2 SEATS + 95CM CHAISE 1 LEFT ARM