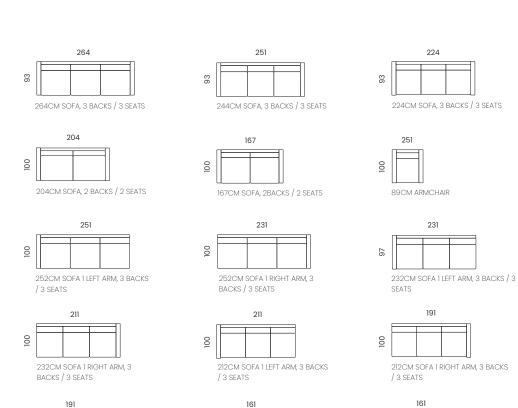

## Sectional Configurations

### CONFIGURATION A

172CM SOFA 1 RIGHT ARM, 2 BACKS / 2 SEATS + 95CM CHAISE 1 LEFT ARM

#### CONFIGURATION B

192CM SOFA 1 LEFT ARM, 2 BACKS / 2 SEATS + 93CM SQUARE CORNER + 192CM SOFA 1 RIGHT ARM, 2 BACKS / 2 SEATS

### CONFIGURATION C

252CM SOFA 1 LEFT ARM, 3 BACKS / 3 SEATS + 93CM SQUARE CORNER + 172CM SOFA 1 RIGHT ARM, 2 BACKS / 2 SEATS