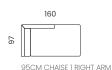

/ 2 SEATS

192CM SOFA 1 RIGHT ARM, 2 BACKS

/ 2 SEATS

172CM SOFA 1 LEFT ARM, 2 BACKS