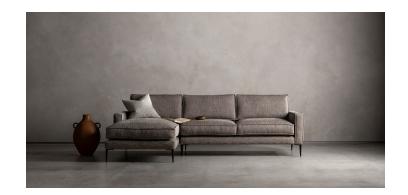

# Modern Track Arm

An over-padded frame and gently slack upholstery create a relaxed look – emphasized by buttery New Zealand leather.

The full grain leather is tanned using premium local NZ hides. It is aniline- dyed and finished with wax, leaving intact a natural surface and inherently soft handle.

Available to customize in numerous sofa lengths or chaise sectional groups – in leather or fabric.

- Made for SOFACRAFT by a secondgeneration family-run manufacturer
- Frame built with hardwood rails that are kilndried and corner-blocked to prevent warping
- Seat deck fitted with Italian made webbing
- Leather seat cushions have a core of Dunlop Enduro foam, with a pocketed wrap of duck feather and fiber
- Leather back cushions are pocket-filled with duck feather and fiber, with metal ring venting