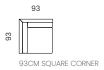

#### CONFIGURATION B

192CM SOFA 1 LEFT ARM, 2 BACKS / 2 SEATS + 93CM SQUARE CORNER + 192CM SOFA 1 RIGHT ARM, 2 BACKS / 2 SEATS