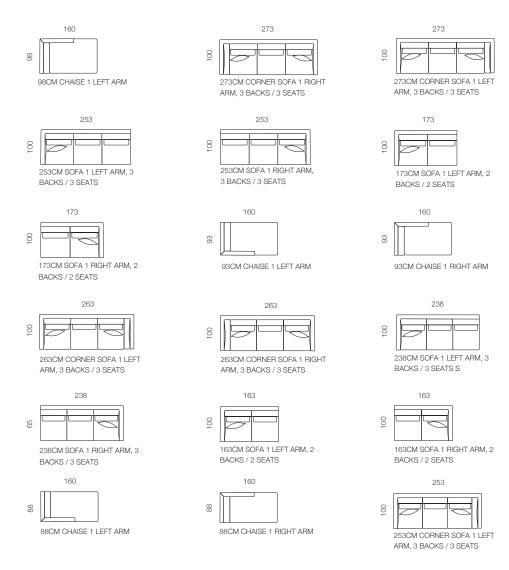

## Sectional Configurations

## CONFIGURATION A 293CM CORNER SOFA 1 LEFT ARM, 3 BACKS / 3 SEATS + 298CM SOFA 1 RIGHT ARM, 3 BACKS / 3

CONFIGURATION B
303CM CORNER SOFA 1 LEFT
ARM,
4 BACKS / 3 SEATS + 203CM
SOFA 1 RIGHT ARM, 2 BACKS / 2
SEATS

CONFIGURATION C 203CM SOFA 1 LEFT ARM, 2 BACKS / 2 SEATS + 203CM SOFA 1 RIGHT ARM, 2 BACKS / 2 SEATS

CONFIGURATION C 203CM SOFA 1 RIGHT ARM, 2 BACKS / 2 SEATS + 83CM CHAISE 1 LEFT ARM