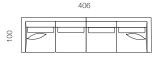

with kiln-dried hardwood
- is bench-made with kiln-dried hardwoo rails and corner-blocking
- Seat deck fitted with Italian made webbing
- Reversible seat cushions have a core of highresilience Australian made foam, and a pocketed wrap of duck feather and pearled fiber
- Reversible back cushions are pocket-filled with 70% duck feather and 30% pearled fiber
- Requires routine care to plump and aerate cushions, for cushion loft and longevity
- Additional slip covers available separately, to rejuvenate the look and feel of your sofa

















## Sectional Configurations



## CONFIGURATION A 293CM CORNER SOFA 1 LEFT ARM, 3 BACKS / 3 SEATS + 298CM SOFA 1 RIGHT ARM, 3 BACKS / 3



CONFIGURATION B
303CM CORNER SOFA 1 LEFT
ARM,
4 BACKS / 3 SEATS + 203CM
SOFA 1 RIGHT ARM, 2 BACKS / 2
SEATS



CONFIGURATION C 203CM SOFA 1 LEFT ARM, 2 BACKS / 2 SEATS + 203CM SOFA 1 RIGHT ARM, 2 BACKS / 2 SEATS



CONFIGURATION C 203CM SOFA 1 RIGHT ARM, 2 BACKS / 2 SEATS + 83CM CHAISE 1 LEFT ARM