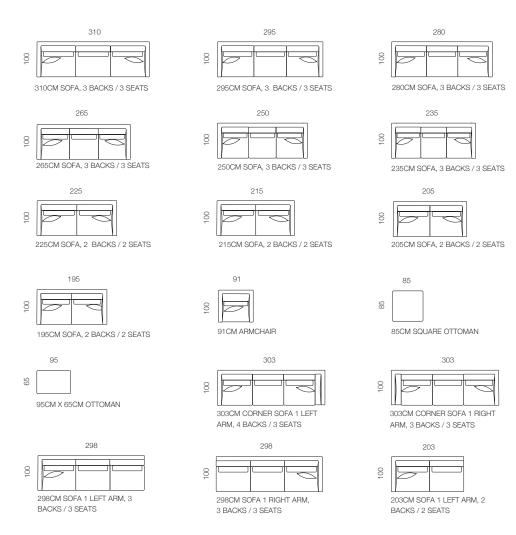

## Sectional Configurations

## CONFIGURATION A 293CM CORNER SOFA 1 LEFT ARM, 3 BACKS / 3 SEATS + 298CM SOFA 1 RIGHT ARM, 3 BACKS / 3

CONFIGURATION B
303CM CORNER SOFA 1 LEFT
ARM,
4 BACKS / 3 SEATS + 203CM
SOFA 1 RIGHT ARM, 2 BACKS / 2
SEATS

CONFIGURATION C 203CM SOFA 1 LEFT ARM, 2 BACKS / 2 SEATS + 203CM SOFA 1 RIGHT ARM, 2 BACKS / 2 SEATS

CONFIGURATION C 203CM SOFA 1 RIGHT ARM, 2 BACKS / 2 SEATS + 83CM CHAISE 1 LEFT ARM