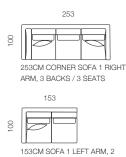

## CONFIGURATION A 293CM CORNER SOFA 1 LEFT ARM, 3 BACKS / 3 SEATS + 298CM SOFA 1 RIGHT ARM, 3 BACKS / 3

CONFIGURATION B
303CM CORNER SOFA 1 LEFT
ARM,
4 BACKS / 3 SEATS + 203CM
SOFA 1 RIGHT ARM, 2 BACKS / 2
SEATS