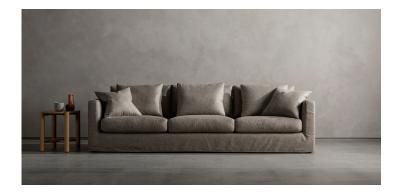

## Modern Slip Cover

Doubled-layered back cushions invite you to personalize your comfort, by adjusting sit depth and back support.

Also available in a fully upholstered version, with Tasmanian Oak wood feet.

- Shown here in a durable mixed-yam fabric woven in Italy with 18% natural linen Frame is bench-made with kiln-dried hardwood
- is bench-made with kiln-dried hardwoo rails and corner-blocking
- Seat deck fitted with Italian made webbing
- Reversible seat cushions have a core of highresilience Australian made foam, and a pocketed wrap of duck feather and pearled fiber
- Reversible back cushions are pocket-filled with 70% duck feather and 30% pearled fiber
- Requires routine care to plump and aerate cushions, for cushion loft and longevity
- Additional slip covers available separately, to rejuvenate the look and feel of your sofa