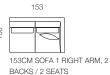

CONFIGURATION C 203CM SOFA 1 LEFT ARM, 2 BACKS / 2 SEATS + 203CM SOFA 1 RIGHT ARM, 2 BACKS / 2 SEATS

CONFIGURATION C 203CM SOFA 1 RIGHT ARM, 2 BACKS / 2 SEATS + 83CM CHAISE 1 LEFT ARM