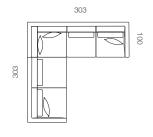

## CONFIGURATION A 293CM CORNER SOFA 1 LEFT ARM, 3 BACKS / 3 SEATS + 298CM SOFA 1 RIGHT ARM, 3 BACKS / 3

CONFIGURATION B
303CM CORNER SOFA 1 LEFT
ARM,
4 BACKS / 3 SEATS + 203CM
SOFA 1 RIGHT ARM, 2 BACKS / 2
SEATS