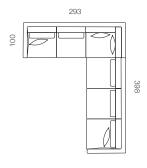

## CONFIGURATION A 293CM CORNER SOFA 1 LEFT ARM, 3 BACKS / 3 SEATS + 298CM SOFA 1 RIGHT ARM, 3 BACKS / 3

CONFIGURATION B
303CM CORNER SOFA 1 LEFT
ARM,
4 BACKS / 3 SEATS + 203CM
SOFA 1 RIGHT ARM, 2 BACKS / 2
SEATS