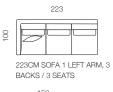

## CONFIGURATION A 293CM CORNER SOFA 1 LEFT ARM, 3 BACKS / 3 SEATS + 298CM SOFA 1 RIGHT ARM, 3 BACKS / 3

CONFIGURATION B
303CM CORNER SOFA 1 LEFT
ARM,
4 BACKS / 3 SEATS + 203CM
SOFA 1 RIGHT ARM, 2 BACKS / 2
SEATS