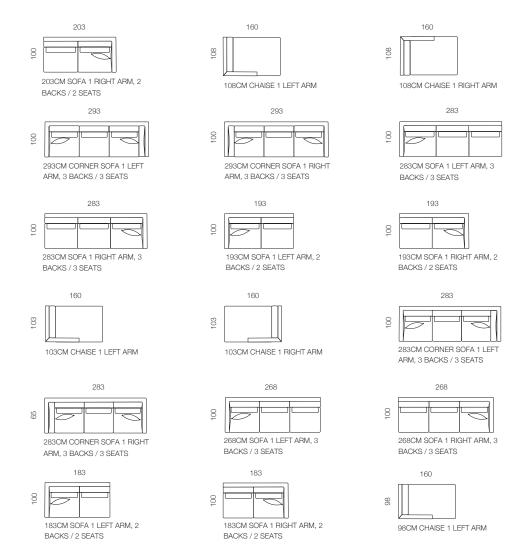

## Sectional Configurations

## CONFIGURATION A 293CM CORNER SOFA 1 LEFT ARM, 3 BACKS / 3 SEATS + 298CM SOFA 1 RIGHT ARM, 3 BACKS / 3

CONFIGURATION B
303CM CORNER SOFA 1 LEFT
ARM,
4 BACKS / 3 SEATS + 203CM
SOFA 1 RIGHT ARM, 2 BACKS / 2
SEATS

CONFIGURATION C 203CM SOFA 1 LEFT ARM, 2 BACKS / 2 SEATS + 203CM SOFA 1 RIGHT ARM, 2 BACKS / 2 SEATS

CONFIGURATION C 203CM SOFA 1 RIGHT ARM, 2 BACKS / 2 SEATS + 83CM CHAISE 1 LEFT ARM