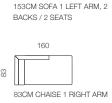

CONFIGURATION C 203CM SOFA 1 LEFT ARM, 2 BACKS / 2 SEATS + 203CM SOFA 1 RIGHT ARM, 2 BACKS / 2 SEATS

CONFIGURATION C 203CM SOFA 1 RIGHT ARM, 2 BACKS / 2 SEATS + 83CM CHAISE 1 LEFT ARM