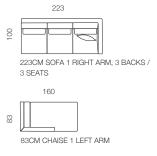

CONFIGURATION C 203CM SOFA 1 LEFT ARM, 2 BACKS / 2 SEATS + 203CM SOFA 1 RIGHT ARM, 2 BACKS / 2 SEATS

CONFIGURATION C 203CM SOFA 1 RIGHT ARM, 2 BACKS / 2 SEATS + 83CM CHAISE 1 LEFT ARM