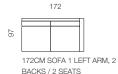

## Sectional Configurations

192CM SOFA 1 LEFT ARM, 2 BACKS / 2 SEATS + 93CM SQUARE CORNER + 192CM SOFA 1 RIGHT ARM, 2 BACKS / 2 SEATS

BACKS / 3 SEATS + 93CM SQUARE CORNER + 172CM SOFA 1 RIGHT ARM, 2 BACKS / 2 SEATS