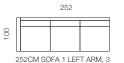

8

212 212CM SOFA 1 RIGHT ARM, 3

BACKS / 3 SEATS

95CM CHAISE 1 RIGHT ARM

.

.