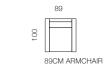

204 § 204 204CM SOFA, 2 BACKS / 2 SEATS



BACKS / 3 SEATS











93



244

244CM SOFA, 3 BACKS / 3 SEATS



212CM SOFA 1 LEFT ARM, BACKS / 3 SEATS



BACKS / 2 SEATS



95CM CH





8



212 212CM SOFA 1 RIGHT ARM, 3

BACKS / 3 SEATS



95CM CHAISE 1 RIGHT ARM



.

.

## Modern Track Arm

An over-padded frame and gently slack upholstery create a relaxed look – emphasized by buttery New Zealand leather.

The full grain leather is tanned using premium local NZ hides. It is aniline- dyed and finished with wax, leaving intact a natural surface and inherently soft handle.

Available to customize in numerous sofa lengths or chaise sectional groups – in leather or fabric.

- Made for SOFACRAFT by a secondgeneration family-run manufacturer Frame built with hardwood rails that are kilndried and corner-blocked to prevent warping
- Seat deck fitted with Italian made webbing
- Leather seat cushions have a core of Dunlop Enduro foam, with a pocketed wrap of duck feather and fib