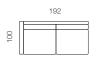

## Sectional Configurations

192CM SOFA 1 LEFT ARM, 2 BACKS / 2 SEATS + 93CM SQUARE CORNER + 192CM SOFA 1 RIGHT ARM, 2 BACKS / 2 SEATS

BACKS / 3 SEATS + 93CM SQUARE CORNER + 172CM SOFA 1 RIGHT ARM, 2 BACKS / 2 SEATS