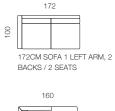

## Sectional Configurations

192CM SOFA 1 LEFT ARM, 2 BACKS / 2 SEATS + 93CM SQUARE CORNER + 192CM SOFA 1 RIGHT ARM, 2 BACKS / 2 SEATS

BACKS / 3 SEATS + 93CM SQUARE CORNER + 172CM SOFA 1 RIGHT ARM, 2 BACKS / 2 SEATS