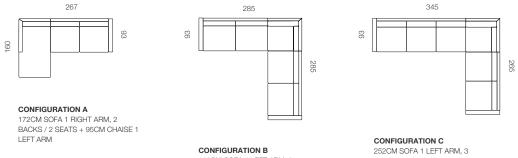

## Sectional Configurations

192CM SOFA 1 LEFT ARM, 2 BACKS / 2 SEATS + 93CM SQUARE CORNER + 192CM SOFA 1 RIGHT ARM, 2 BACKS / 2 SEATS

BACKS / 3 SEATS + 93CM SQUARE CORNER + 172CM SOFA 1 RIGHT ARM, 2 BACKS / 2 SEATS