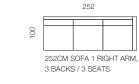

8

212 212CM SOFA 1 RIGHT ARM, 3

BACKS / 3 SEATS

95CM CHAISE 1 RIGHT ARM

.

.