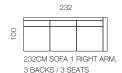

8

212 212CM SOFA 1 RIGHT ARM, 3

BACKS / 3 SEATS

95CM CHAISE 1 RIGHT ARM

.

.