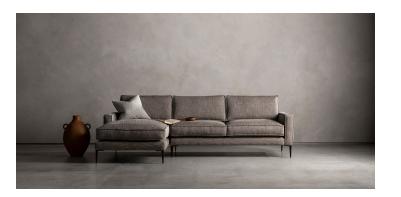

## Modern Track Arm

An over-padded frame and gently slack upholstery create a relaxed look – emphasized by buttery New Zealand leather.

The full grain leather is tanned using premium local NZ hides. It is aniline- dyed and finished with wax, leaving intact a natural surface and inherently soft handle.

Available to customize in numerous sofa lengths or chaise sectional groups – in leather or fabric.

- Made for SOFACRAFT by a secondgeneration family-run manufacturer Frame built with hardwood rails that are kilndried and corner-blocked to prevent warping
- Seat deck fitted with Italian made webbing
- Leather seat cushions have a core of Dunlop Enduro foam, with a pocketed wrap of duck feather and fiber
- Leather back cushions are pocket-filled with duck feather and fiber, with metal ring venting