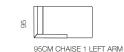

204 § 204 204CM SOFA, 2 BACKS / 2 SEATS

BACKS / 3 SEATS

93

244

244CM SOFA, 3 BACKS / 3 SEATS

212CM SOFA 1 LEFT ARM, BACKS / 3 SEATS

BACKS / 2 SEATS

95CM CH

8

212 212CM SOFA 1 RIGHT ARM, 3

BACKS / 3 SEATS

95CM CHAISE 1 RIGHT ARM

.

.