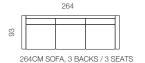

204 § 204 204CM SOFA, 2 BACKS / 2 SEATS

BACKS / 3 SEATS

93

244

244CM SOFA, 3 BACKS / 3 SEATS

212CM SOFA 1 LEFT ARM, BACKS / 3 SEATS

BACKS / 2 SEATS

95CM CH