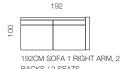

204 § 204 204CM SOFA, 2 BACKS / 2 SEATS

BACKS / 3 SEATS

93

244

244CM SOFA, 3 BACKS / 3 SEATS

212CM SOFA 1 LEFT ARM, BACKS / 3 SEATS

BACKS / 2 SEATS

95CM CH

8

212 212CM SOFA 1 RIGHT ARM, 3

BACKS / 3 SEATS

95CM CHAISE 1 RIGHT ARM

.

.