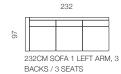

204 § 204 204CM SOFA, 2 BACKS / 2 SEATS

BACKS / 3 SEATS

93

244

244CM SOFA, 3 BACKS / 3 SEATS

212CM SOFA 1 LEFT ARM, BACKS / 3 SEATS

BACKS / 2 SEATS

95CM CH

8

212 212CM SOFA 1 RIGHT ARM, 3

BACKS / 3 SEATS

95CM CHAISE 1 RIGHT ARM

.

.