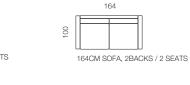

204 § 204 204CM SOFA, 2 BACKS / 2 SEATS

BACKS / 3 SEATS

93

244

244CM SOFA, 3 BACKS / 3 SEATS

212CM SOFA 1 LEFT ARM, BACKS / 3 SEATS

BACKS / 2 SEATS

95CM CH