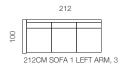

8

212 212CM SOFA 1 RIGHT ARM, 3

BACKS / 3 SEATS

95CM CHAISE 1 RIGHT ARM

.

.