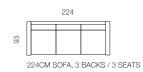

204 § 204 204CM SOFA, 2 BACKS / 2 SEATS

BACKS / 3 SEATS

93

244

244CM SOFA, 3 BACKS / 3 SEATS

212CM SOFA 1 LEFT ARM, BACKS / 3 SEATS

BACKS / 2 SEATS

95CM CH