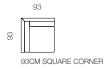

## Sectional Configurations

192CM SOFA 1 LEFT ARM, 2 BACKS / 2 SEATS + 93CM SQUARE CORNER + 192CM SOFA 1 RIGHT ARM, 2 BACKS / 2 SEATS

BACKS / 3 SEATS + 93CM SQUARE CORNER + 172CM SOFA 1 RIGHT ARM, 2 BACKS / 2 SEATS