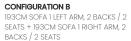

## Sectional Configurations

173CM SOFA 1 RIGHT ARM, 2 BACKS / 2

SEATS + 94CM CHAISE 1 LEFT ARM

CONFIGURATION A

CONFIGURATION C

195CM SOFA CORNER WITH TERMINAL RIGHT, 3 BACKS / 1 SEAT + 255CM SOFA 1 LEFT ARM, 3 BACKS / 3 SEATS