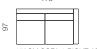

268CM SOFA, 3 BACKS / 3 SEATS

208CM SOFA, 2 BACKS / 2 SEATS

173CM SOFA 1 LEFT ARM, 2 BACKS / 2 SEATS

195CM SOFA CORNER WITH RIGHT TERMINAL, 2 BACKS / 1 SEAT

189

173CM SOFA 1 RIGHT ARM, 2 BACKS / 2 SEATS

70CM SQUARE OTTOMAN