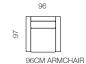

268CM SOFA, 3 BACKS / 3 SEATS

208CM SOFA, 2 BACKS / 2 SEATS

173CM SOFA 1 LEFT ARM, 2 BACKS / 2 SEATS

195CM SOFA CORNER WITH RIGHT TERMINAL, 2 BACKS / 1 SEAT

189

173CM SOFA 1 RIGHT ARM, 2 BACKS / 2 SEATS

70CM SQUARE OTTOMAN