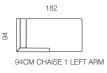

## Sectional Configurations

173CM SOFA 1 RIGHT ARM, 2 BACKS / 2

SEATS + 94CM CHAISE 1 LEFT ARM

CONFIGURATION A

CONFIGURATION C

195CM SOFA CORNER WITH TERMINAL RIGHT, 3 BACKS / 1 SEAT + 255CM SOFA 1 LEFT ARM, 3 BACKS / 3 SEATS