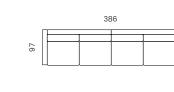

268CM SOFA, 3 BACKS / 3 SEATS

208CM SOFA, 2 BACKS / 2 SEATS

173CM SOFA 1 LEFT ARM, 2 BACKS / 2 SEATS

195CM SOFA CORNER WITH RIGHT TERMINAL, 2 BACKS / 1 SEAT

189

173CM SOFA 1 RIGHT ARM, 2 BACKS / 2 SEATS

70CM SQUARE OTTOMAN