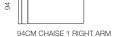

## Sectional Configurations

173CM SOFA 1 RIGHT ARM, 2 BACKS / 2

SEATS + 94CM CHAISE 1 LEFT ARM

CONFIGURATION A

CONFIGURATION C

195CM SOFA CORNER WITH TERMINAL RIGHT, 3 BACKS / 1 SEAT + 255CM SOFA 1 LEFT ARM, 3 BACKS / 3 SEATS