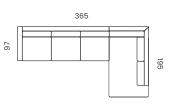

## Sectional Configurations

173CM SOFA 1 RIGHT ARM, 2 BACKS / 2

SEATS + 94CM CHAISE 1 LEFT ARM

CONFIGURATION A

CONFIGURATION C

195CM SOFA CORNER WITH TERMINAL RIGHT, 3 BACKS / 1 SEAT + 255CM SOFA 1 LEFT ARM, 3 BACKS / 3 SEATS