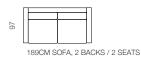

268CM SOFA, 3 BACKS / 3 SEATS

208CM SOFA, 2 BACKS / 2 SEATS

173CM SOFA 1 LEFT ARM, 2 BACKS / 2 SEATS

195CM SOFA CORNER WITH RIGHT TERMINAL, 2 BACKS / 1 SEAT

189

173CM SOFA 1 RIGHT ARM, 2 BACKS / 2 SEATS

70CM SQUARE OTTOMAN