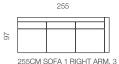

268CM SOFA, 3 BACKS / 3 SEATS

208CM SOFA, 2 BACKS / 2 SEATS

173CM SOFA 1 LEFT ARM, 2 BACKS / 2 SEATS

195CM SOFA CORNER WITH RIGHT TERMINAL, 2 BACKS / 1 SEAT

189

173CM SOFA 1 RIGHT ARM, 2 BACKS / 2 SEATS

70CM SQUARE OTTOMAN