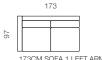

268CM SOFA, 3 BACKS / 3 SEATS

208CM SOFA, 2 BACKS / 2 SEATS

173CM SOFA 1 LEFT ARM, 2 BACKS / 2 SEATS

195CM SOFA CORNER WITH RIGHT TERMINAL, 2 BACKS / 1 SEAT

189

173CM SOFA 1 RIGHT ARM, 2 BACKS / 2 SEATS

70CM SQUARE OTTOMAN