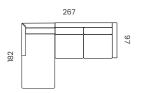

## Sectional Configurations

173CM SOFA 1 RIGHT ARM, 2 BACKS / 2

SEATS + 94CM CHAISE 1 LEFT ARM

CONFIGURATION A

CONFIGURATION C

195CM SOFA CORNER WITH TERMINAL RIGHT, 3 BACKS / 1 SEAT + 255CM SOFA 1 LEFT ARM, 3 BACKS / 3 SEATS