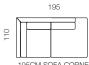

268CM SOFA, 3 BACKS / 3 SEATS

208CM SOFA, 2 BACKS / 2 SEATS

173CM SOFA 1 LEFT ARM, 2 BACKS / 2 SEATS

195CM SOFA CORNER WITH RIGHT TERMINAL, 2 BACKS / 1 SEAT

189

173CM SOFA 1 RIGHT ARM, 2 BACKS / 2 SEATS

70CM SQUARE OTTOMAN

## Sectional Configurations

173CM SOFA 1 RIGHT ARM, 2 BACKS / 2

SEATS + 94CM CHAISE 1 LEFT ARM

CONFIGURATION A

CONFIGURATION C

195CM SOFA CORNER WITH TERMINAL RIGHT, 3 BACKS / 1 SEAT + 255CM SOFA 1 LEFT ARM, 3 BACKS / 3 SEATS