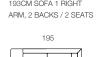

268CM SOFA, 3 BACKS / 3 SEATS

208CM SOFA, 2 BACKS / 2 SEATS

173CM SOFA 1 LEFT ARM, 2 BACKS / 2 SEATS

195CM SOFA CORNER WITH RIGHT TERMINAL, 2 BACKS / 1 SEAT

189

173CM SOFA 1 RIGHT ARM, 2 BACKS / 2 SEATS

70CM SQUARE OTTOMAN

## Sectional Configurations

173CM SOFA 1 RIGHT ARM, 2 BACKS / 2

SEATS + 94CM CHAISE 1 LEFT ARM

CONFIGURATION A

CONFIGURATION C

195CM SOFA CORNER WITH TERMINAL RIGHT, 3 BACKS / 1 SEAT + 255CM SOFA 1 LEFT ARM, 3 BACKS / 3 SEATS