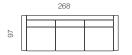

268CM SOFA, 3 BACKS / 3 SEATS

208CM SOFA, 2 BACKS / 2 SEATS

173CM SOFA 1 LEFT ARM, 2 BACKS / 2 SEATS

195CM SOFA CORNER WITH RIGHT TERMINAL, 2 BACKS / 1 SEAT

189

173CM SOFA 1 RIGHT ARM, 2 BACKS / 2 SEATS

70CM SQUARE OTTOMAN