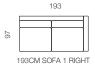

268CM SOFA, 3 BACKS / 3 SEATS

208CM SOFA, 2 BACKS / 2 SEATS

173CM SOFA 1 LEFT ARM, 2 BACKS / 2 SEATS

195CM SOFA CORNER WITH RIGHT TERMINAL, 2 BACKS / 1 SEAT

189

173CM SOFA 1 RIGHT ARM, 2 BACKS / 2 SEATS

70CM SQUARE OTTOMAN