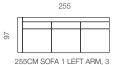

## Sectional Configurations

173CM SOFA 1 RIGHT ARM, 2 BACKS / 2

SEATS + 94CM CHAISE 1 LEFT ARM

CONFIGURATION A

CONFIGURATION C

195CM SOFA CORNER WITH TERMINAL RIGHT, 3 BACKS / 1 SEAT + 255CM SOFA 1 LEFT ARM, 3 BACKS / 3 SEATS