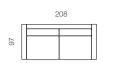

268CM SOFA, 3 BACKS / 3 SEATS

208CM SOFA, 2 BACKS / 2 SEATS

173CM SOFA 1 LEFT ARM, 2 BACKS / 2 SEATS

195CM SOFA CORNER WITH RIGHT TERMINAL, 2 BACKS / 1 SEAT

189

173CM SOFA 1 RIGHT ARM, 2 BACKS / 2 SEATS

70CM SQUARE OTTOMAN