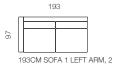

268CM SOFA, 3 BACKS / 3 SEATS

208CM SOFA, 2 BACKS / 2 SEATS

173CM SOFA 1 LEFT ARM, 2 BACKS / 2 SEATS

195CM SOFA CORNER WITH RIGHT TERMINAL, 2 BACKS / 1 SEAT

189

173CM SOFA 1 RIGHT ARM, 2 BACKS / 2 SEATS

70CM SQUARE OTTOMAN