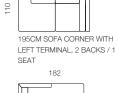

268CM SOFA, 3 BACKS / 3 SEATS

208CM SOFA, 2 BACKS / 2 SEATS

173CM SOFA 1 LEFT ARM, 2 BACKS / 2 SEATS

195CM SOFA CORNER WITH RIGHT TERMINAL, 2 BACKS / 1 SEAT

189

173CM SOFA 1 RIGHT ARM, 2 BACKS / 2 SEATS

70CM SQUARE OTTOMAN

## Sectional Configurations

173CM SOFA 1 RIGHT ARM, 2 BACKS / 2

SEATS + 94CM CHAISE 1 LEFT ARM

CONFIGURATION A

CONFIGURATION C

195CM SOFA CORNER WITH TERMINAL RIGHT, 3 BACKS / 1 SEAT + 255CM SOFA 1 LEFT ARM, 3 BACKS / 3 SEATS