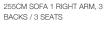

268CM SOFA, 3 BACKS / 3 SEATS

208CM SOFA, 2 BACKS / 2 SEATS

173CM SOFA 1 LEFT ARM, 2 BACKS / 2 SEATS

195CM SOFA CORNER WITH RIGHT TERMINAL, 2 BACKS / 1 SEAT

189

173CM SOFA 1 RIGHT ARM, 2 BACKS / 2 SEATS

70CM SQUARE OTTOMAN