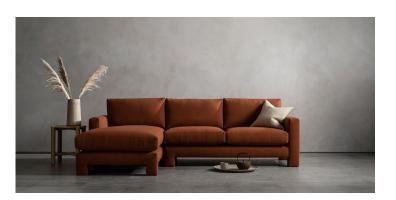

## Retro Boxer Sofa

A streamlined Club sofa, recalling design cues of the 1980s.

Seat comfort is enhanced with Australian made memory foam - providing supportive comfort, and maintaining a tailored look.

Built in Melbourne by a second- generation family furniture maker.

- Frame is made with hardwood rails that are kiln-dried and corner-blocked to prevent warping
- Seat deck fitted with Italian made webbing
- Reversible seat cushions contain a core of Australian made high resilience foam, encased with memory foam
- Reversible back cushions filled with poly fiber
- Available to custom order in a range of sofa lengths, sectional configurations and ottomans