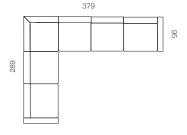

## Sectional Configurations

#### CONFIGURATION A

100CM CHAISE 1 LEFT ARM + 70CM ARMLESS CHAIR + 80CM ARMLESS CHAIR + 92CM SQUARE CORNER + 97CM CHAIR 1 RIGHT ARM