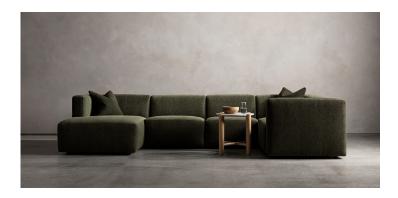

# Slab Modular

A smartly unadorned modular system, offering the flexibility of three seat widths – 90cm, 80cm, and 70cm.

Each width is available as an armless or 1- arm seat; and can be paired with corner modules to configure layouts in L or U-shapes.

Modules are anchored together with concealed steel hardware – and are easily delinked when it's time to re- arrange.

- Made for SOFACRAFT by a secondgeneration family-run manufacturer in Melbourne
- Frame built with solid wood rails that are kilndried and corner-blocked
- Seat deck fitted with Italian made webbing
- Bench seat and backrests are padded with Australian made high resilience foam, with comfort wrap
- Matching feather blend scatter included for each arm
- Steel alligator clips are fitted as standard, these may be omitted upon request