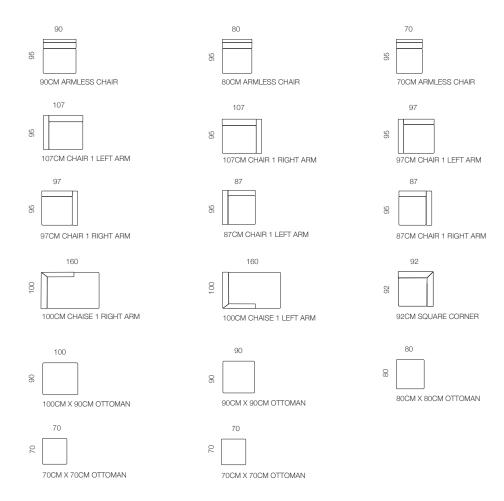

# Slab Modular

A smartly unadorned modular system, offering the flexibility of three seat widths – 90cm, 80cm, and 70cm.

Each width is available as an armless or 1- arm seat; and can be paired with corner modules to configure layouts in L or U-shapes.

Modules are anchored together with concealed steel hardware – and are easily delinked when it's time to re- arrange.

- Made for SOFACRAFT by a secondgeneration family-run manufacturer in Melbourne
- Frame built with solid wood rails that are kilndried and corner-blocked
- Seat deck fitted with Italian made webbing
- Bench seat and backrests are padded with Australian made high resilience foam, with comfort wrap
- Matching feather blend scatter included for each arm
- Steel alligator clips are fitted as standard, these may be omitted upon request

## Sectional Configurations