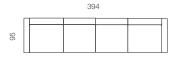

### CONFIGURATION B

107CM CHAIR 1 LEFT ARM + 90CM ARM-LESS CHAIR + 90CM ARMLESS CHAIR + 107CM CHAIR 1 RIGHT ARM