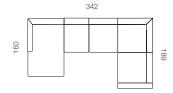

#### CONFIGURATION A

100CM CHAISE 1 LEFT ARM + 70CM ARMLESS CHAIR + 80CM ARMLESS CHAIR + 92CM SQUARE CORNER + 97CM CHAIR 1 RIGHT ARM

### CONFIGURATION B

107CM CHAIR 1 LEFT ARM + 90CM ARM-LESS CHAIR + 90CM ARMLESS CHAIR + 107CM CHAIR 1 RIGHT ARM

#### CONFIGURATION C

107CM CHAIR 1 LEFT ARM + 90CM ARM-LESS CHAIR + 92CM SQUARE CORNER + 90CM ARMLESS + 90CM ARMLESS CHAIR + 107CM CHAIR 1 RIGHT ARM