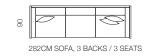

8

90

8

267

217

267CM SOFA, 3 BACKS / 3 SEATS

217CM SOFA, 2 BACKS / 2 SEATS