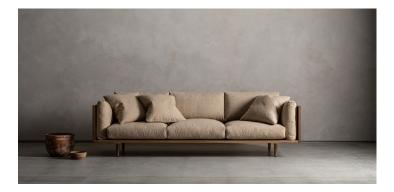

.

.

.

.



297CM SOFA, 3 BACKS / 3 SEATS









282



99

99CM ARMCHAIR

8





90

8

267

217

267CM SOFA, 3 BACKS / 3 SEATS

217CM SOFA, 2 BACKS / 2 SEATS

## Wood Encased Sofa

## fully Upholstered

A solid hardwood case adds architectural lines to this sumptuously cushioned sofa.

Featuring fully reversible cushions, in a heavy duty mixed-yarn boucle - filled with premium duck feather and pearled fiber, and high-resilience Australian made foam seating core.

- Solid Tasmania Oak encasement, shown here in Clear finish – available to customize in eight stain options
- Seat deck fitted with Italian made webbing, and structural steel plate along seating rail Reversible seat cushions have a core of highresilience Australian made foam, with a pocketed wrap of 70% duck feather and 30