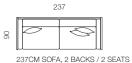

8

90

8

267

217

267CM SOFA, 3 BACKS / 3 SEATS

217CM SOFA, 2 BACKS / 2 SEATS