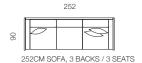

.

.

.

.



297CM SOFA, 3 BACKS / 3 SEATS









282



99

99CM ARMCHAIR

8





90

8

267

217

267CM SOFA, 3 BACKS / 3 SEATS

217CM SOFA, 2 BACKS / 2 SEATS

## Wood Encased Sofa

## fully Upholstered

A solid hardwood case adds architectural lines to this sumptuously cushioned sofa.

Featuring fully reversible cushions, in a heavy duty mixed-yarn boucle - filled with premium duck feather and pearled fiber, and high-resilience Australian made foam seating core.

- Solid Tasmania Oak encasement, shown here in Clear finish – available to customize in eight stain options
- Seat deck fitted with Italian made webbing, and structural steel plate along seating rail Reversible seat cushions have a core of highresilience Australian made foam, with a pocketed wrap of 70% duck feather and 30% pearled fiber
- Reversible back cushions and