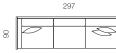

8

90

8

267

217

267CM SOFA, 3 BACKS / 3 SEATS

217CM SOFA, 2 BACKS / 2 SEATS