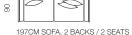

.

.

.

.



297CM SOFA, 3 BACKS / 3 SEATS









282



99

99CM ARMCHAIR

8





90

8

267

217

267CM SOFA, 3 BACKS / 3 SEATS

217CM SOFA, 2 BACKS / 2 SEATS

## Wood Encased Sofa

## fully Upholstered

A solid hardwood case adds architectural lines to this sumptuously cushioned sofa.

Featuring fully reversible cushions, in a heavy duty mixed-yarn boucle - filled with premium duck feather and pearled fiber, and high-resilience Australian made foam seating core.

- Solid Tasmania Oak encasement, shown here in Clear finish – available to customize in eight stain options
- Seat deck fitted with Italian made webbing, and structural steel plate along seating rail Reversible seat cushions have a core of highresilience Australian made foam, with a pocketed wrap of 70% duck feather and 30% pearled fiber
- Reversible back cushions and arm