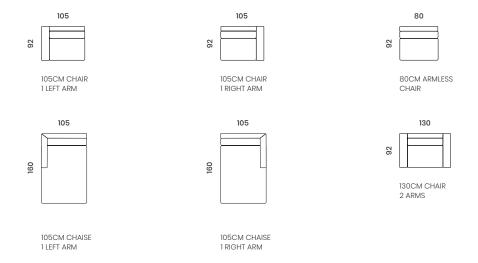

## **Popular Sectional Configurations**

Modular and sectional versions are available to custom order - please enquire with the store. Please allow for a +/- 1 to 2cm tolerance in key dimensions, to account for variations in padding and upholstery, and the hand-made nature of our sofas.