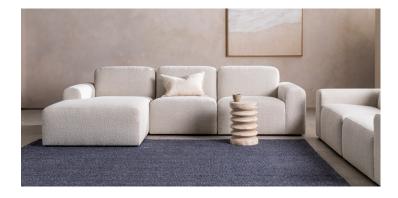

## **Block Modular**

## MADE IN AUSTRALIA

Neat, tailored, and fuss-free. Block's bench-style seating is both resilient and comfortable, thanks to a layered mix of quality foams.

A foundation of extra-high-density foam is laminated to a core of Dunlop Enduro foam, and topped with a layer of Luxura memory foam. The more you sink into Block, the more supportive it is.

Components are fully-upholstered on all sides, allowing the flexibility to place pieces together, or apart.

- Made for SOFACRAFT by a secondgeneration family-run manufacturer in Melbourne
- Frame built with solid wood rails that are kiln-dried and corner-blocked
- Seat deck fitted with Italian made webbing
- Quality Australian made foams