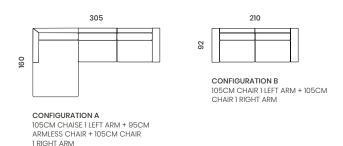

## **Popular Sectional Configurations**

Modular and sectional versions are available to custom order - please enquire with the store. Please allow for a +/- 1 to 2cm tolerance in key dimensions, to account for variations in padding and upholstery, and the hand-made nature of our sofas.