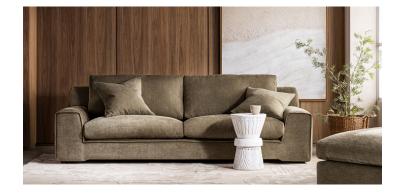

# **Landscape Sofa**

# MADE IN AUSTRALIA

A low-slung frame is refined by subtle curves, and a comfortable tapered arm.

Fully reversible cushions throughout - including seating made of high-quality Australian foam, wrapped in resilient duck feather and fiber.

- Made for SOFACRAFT by a secondgeneration Melbourne maker
- Frame built in-house, with hardwood rails that are kiln-dried and corner blocked
- Seat deck fitted with Italian made webbing
- Reversible seat cushions contain Australian made high-resilience foam, with a pocketed wrap of duck feather and fiber
- Reversible backs are pocket-filled with duck feather and fiber
- Includes two matching 55cm x 55cm scatter pillows per sofa