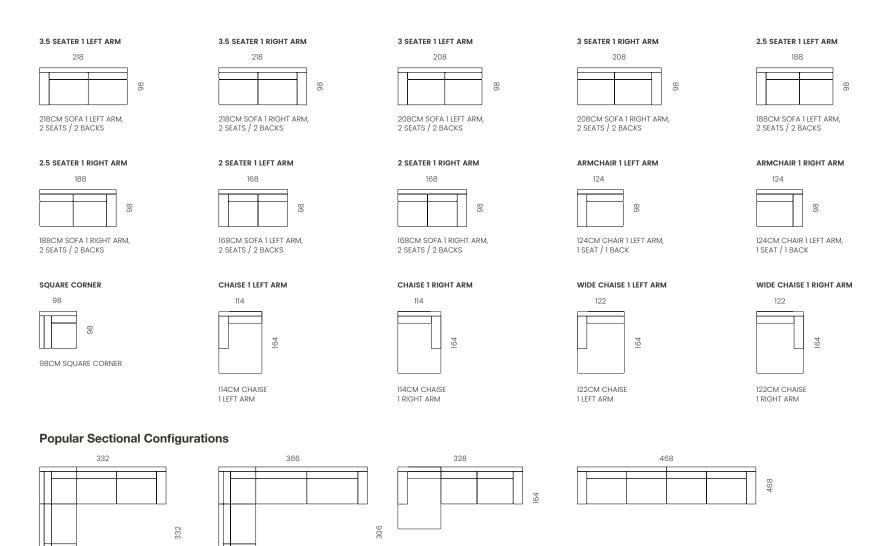

CONFIGURATION C

2 BACKS WITH 1 ARM

114CM CHAISE + 214CM 2 SEATS /

### CONFIGURATION A

234CM SOFA I LEFT ARM, 2 SEATS / 2 BACKS + 98CM CORNER + 234CM SOFA I RIGHT ARM, 2 SEATS / 2 BACKS

### CONFIGURATION B

234CM SOFA | LEFT ARM, 2 SEATS / 2 BACKS + 98CM CORNER + 294CM | RIGHT ARM, 2 SEATS / 2 BACKS

# CONFIGURATION D

234CM SOFA 1 LEFT ARM, 2 SEATS / 2 BACKS + 234CM SOFA 1 RIGHT ARM, 2 SEATS / 2 BACKS