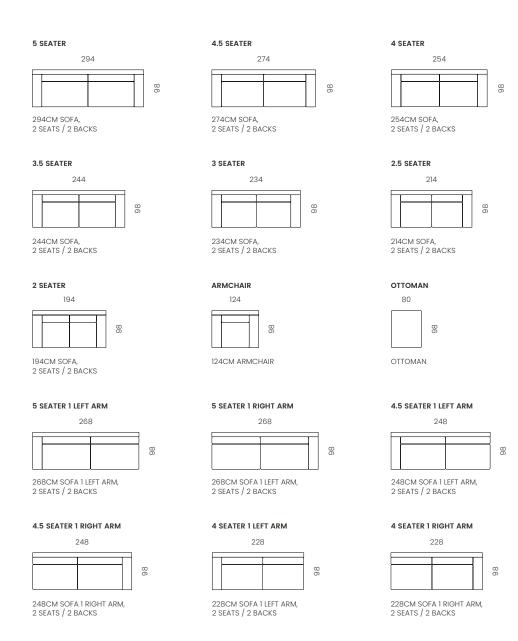

### CONFIGURATION A

234CM SOFA I LEFT ARM, 2 SEATS / 2 BACKS + 98CM CORNER + 234CM SOFA I RIGHT ARM, 2 SEATS / 2 BACKS

### CONFIGURATION B

234CM SOFA | LEFT ARM, 2 SEATS / 2 BACKS + 98CM CORNER + 294CM | RIGHT ARM, 2 SEATS / 2 BACKS

# CONFIGURATION D

234CM SOFA 1 LEFT ARM, 2 SEATS / 2 BACKS + 234CM SOFA 1 RIGHT ARM, 2 SEATS / 2 BACKS