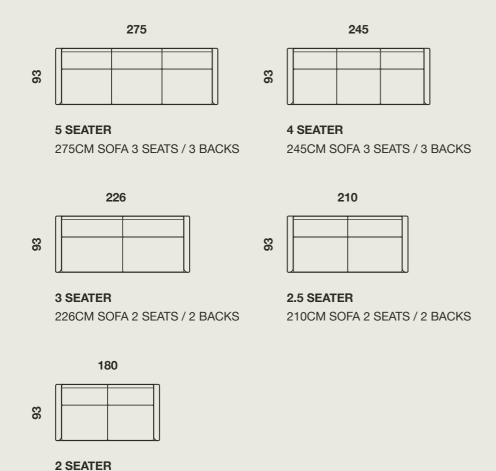

## CONFIGURATIONS

180CM SOFA 2 SEATS / 2 BACKS

**CONFIGURATION A** 2.5 SEATER SOFA + LHF CHAISE

- Knife edge arm and back cushion seam detailing
- Frame built in-house, with hardwood rails that are kiln-dried and corner-blocked
- Seat deck fitted with Italian made Suspension Base
- Reversible seat cushions contain Australian made high-resilience foam, with a pocketed wrap of duck feather and fiber
- Reversible backs are pocket-filled with duck feather and fiber
- Round wood legs available in eight finishes
- Matching feather blend scatter included for each arm