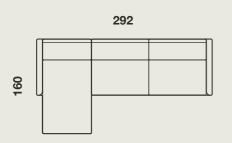

## CONFIGURATIONS

180CM SOFA 2 SEATS / 2 BACKS

**CONFIGURATION A** 2.5 SEATER SOFA + LHF CHAISE

- Knife edge arm and back cushion seam detailing
- Frame built in-house, with hardwood rails that are kiln-dried and corner-blocked
- Seat deck fitted with Italian made Suspension Base
- Reversible seat cushions contain Australian made high-resilience foam, with a pocketed wrap of duck feather and fiber
- Reversible backs are pocket-filled with duck feather and fiber
- Round wood legs available in eight finishes
- Matching feather blend scatter included for each arm