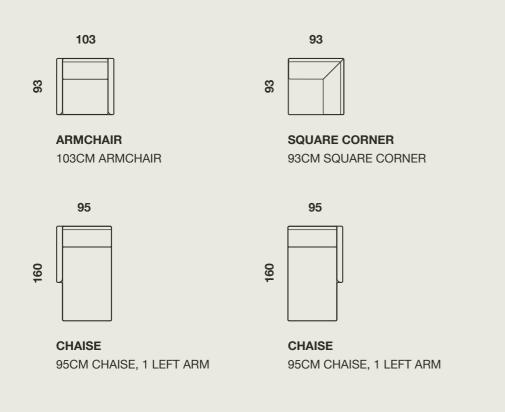

## CONFIGURATIONS

180CM SOFA 2 SEATS / 2 BACKS

**CONFIGURATION A** 2.5 SEATER SOFA + LHF CHAISE

- Knife edge arm and back cushion seam detailing
- Frame built in-house, with hardwood rails that are kiln-dried and corner-blocked
- Seat deck fitted with Italian made Suspension Base
- Reversible seat cushions contain Australian made high-resilience foam, with a pocketed wrap of duck feather and fiber
- Reversible backs are pocket-filled with duck feather and fiber
- Round wood legs available in eight finishes
- Matching feather blend scatter included for each arm