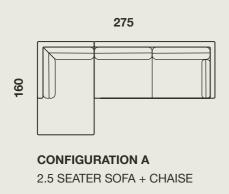

## Dane Sofa



## CONFIGURATIONS



## **MADE IN AUSTRALIA**

Made for SOFACRAFT by a second generation family run manufacturer.

Dane is a sofa evergreen in it's styling and reminiscent of the Scandinavian design movement that dominated the second half of the last century. Featuring the plush feather wrapped seat cushions, Dane's minimalist styling does not compromise on comfort. Available in various sizes and coverings, the Dane is assured to remain a stylish choice for Australian interiors into the future.

- Frame built in-house, with hardwood rails that are kiln-dried and corner-blocked
- Seat deck fitted with Italian made Suspension Base
- Featuring solid timber legs that can be stained in various finishes
- "T"seat cushions contain Australian made high-resilience foam, with a pocketed wrap of duck feather and fibre