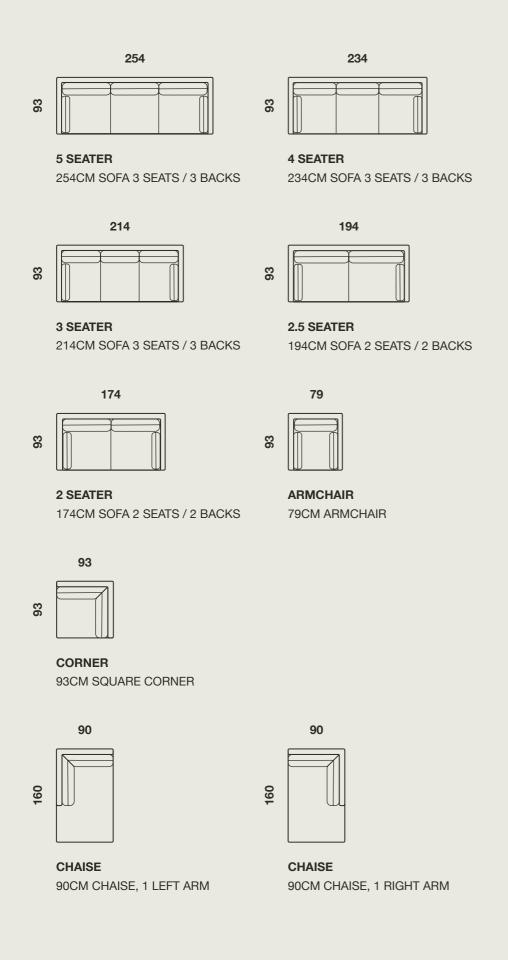

## CONFIGURATIONS

- Frame built in-house, with hardwood rails that are kiln-dried and corner-blocked
- Seat deck fitted with Italian made Suspension Base
- Featuring solid timber legs that can be stained in various finishes
- "T"seat cushions contain Australian made high-resilience foam, with a pocketed wrap of duck feather and fibre
- Back Cushions are pocket filled with duck feather and fibre
- Numerous sizes available