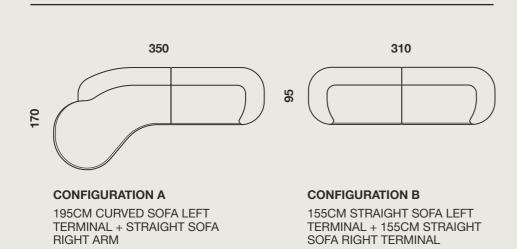

## **CONFIGURATIONS**

## **MADE IN MELBOURNE**

Made for SOFACRAFT in Melbourne by craftspeople with a rich family history of crafting fine furniture.

The Hilton sofa is a modular system heavily influenced by the postmodern curves found in furniture from the late 70s and early 80s. A particularly elegant style that can be customised from compact to grande, the Hilton is sure to be the talking point of any interior space it is placed in.