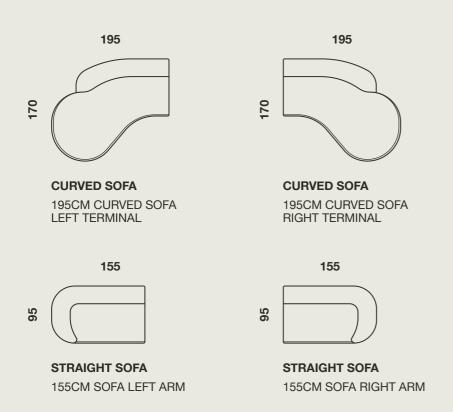

## Hilton Sofa

## **MADE IN MELBOURNE**

Made for SOFACRAFT in Melbourne by craftspeople with a rich family history of crafting fine furniture.

The Hilton sofa is a modular system heavily influenced by the postmodern curves found in furniture from the late 70s and early 80s. A particularly elegant style that can be customised from compact to grande, the Hilton is sure to be the talking point of any interior space it is placed in.

- Seat deck fitted with Aussie Dunlop suspension base
- Featuring high resilience foam seat cushions and backrests, softened with dacron wrap
- Numerous modular configurations available
- Customisable coverings
- Steel aligator clips provided