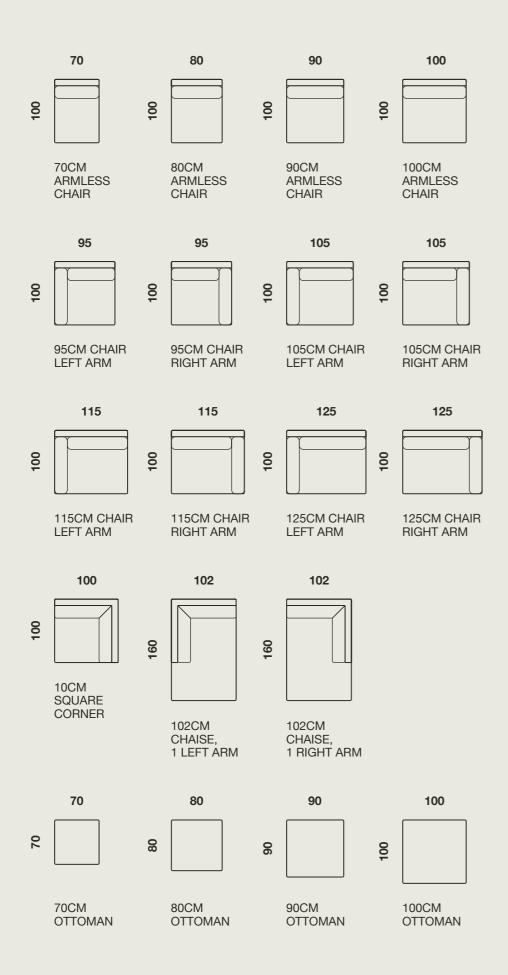

## **MADE IN AUSTRALIA**

Made for SOFACRAFT by a second generation Melbourne maker.

Hugo is a modular sofa offering true versatility and timelessness.

A minimalistic modern design, the Hugo's adaptability and simplicity allows it to easily feature in a wide range of interior styles. Available in endless configurations and coverings of your choice, the Hugo is a sound choice for those seeking both comfort and longevity.

- Frame built in-house, with hardwood rails that are kiln-dried and corner-blocked
- Seat deck fitted with Italian made Suspension Base
- Numerous modular configurations available
- Seat and cushions feature high resilience foam coupled with dacron for softness and comfort
- Steel alligator clips provided