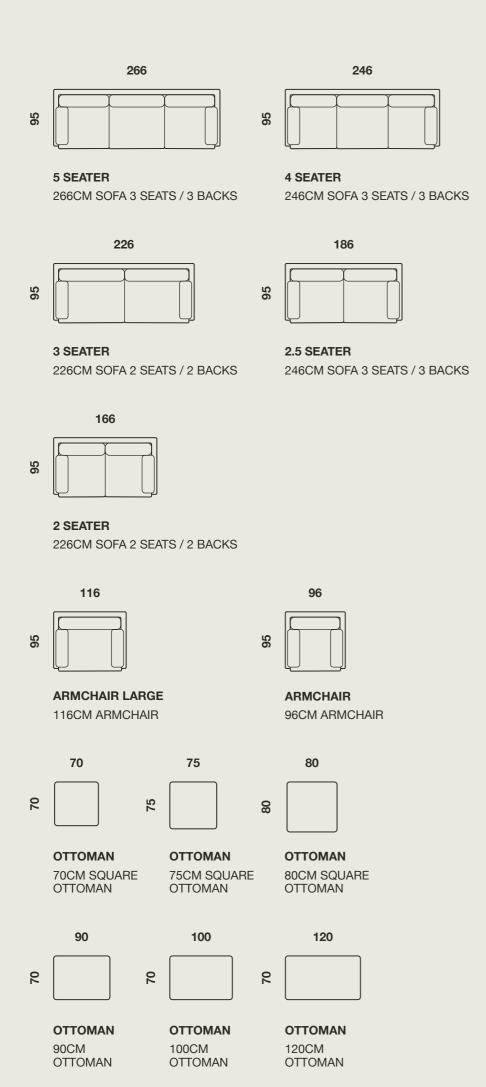

## Sloane Sofa

## **MADE IN AUSTRALIA**

Made for SOFACRAFT by a second generation family run manufacturer.

The Sloane sofa is unashamedly inspired by the new wave of Italian furniture design that emerged in the late 70s and early 80s. Featuring the coveted "fold over" arm cushion of the era, the Sloane also offers a slightly fuller, plush look that adds style and sophistication to a space whilst not compromising on comfort. Featuring feather fill and reversible cushions, the Sloane sofa is a luxurious choice for modern spaces.

- Frame built in-house, with hardwood rails that are kiln-dried and corner-blocked
- Seat deck fitted with Italian made
  Suspension Base
- Reversible seat cushions contain
  Australian made high-resilience foam, with a pocketed wrap of duck feather and fibre
- Reversible backs are pocket-filled with duck feather and fibre
- Fold over arm detail